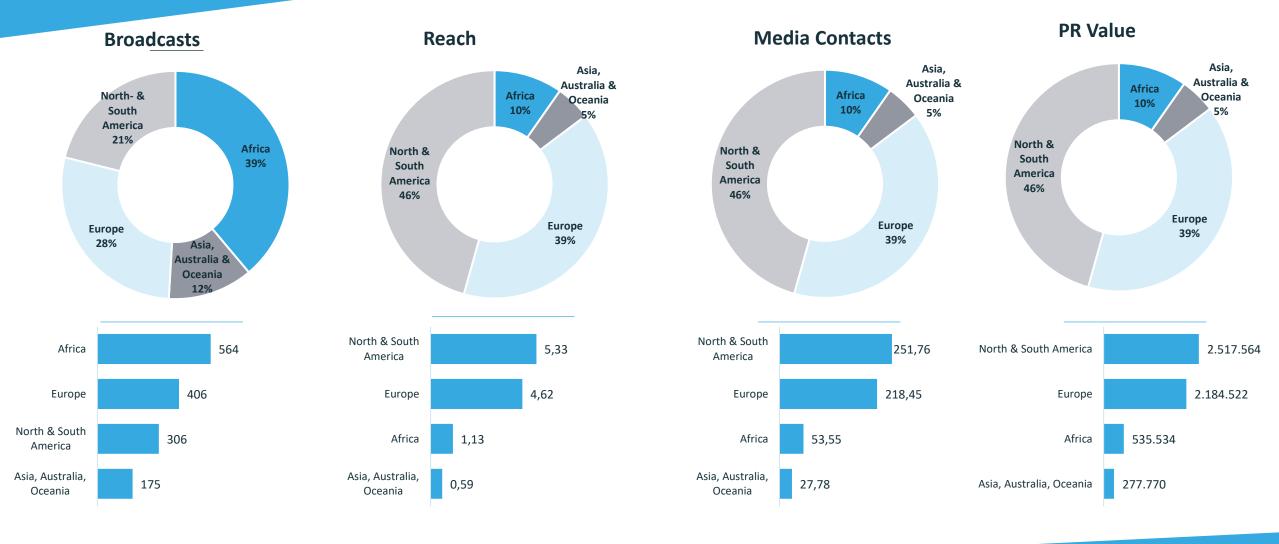

### **MEDIA ANALYSIS** KEY FACTS

## 1,451 11.7 Mio. 551 Mio. 5.5 Mio.

### MEDIA ANALYSIS BY REACH

#### **TV and Online**

| Number of Episodes                                   | 1,451     |
|------------------------------------------------------|-----------|
| Number of Countries                                  | 173       |
| <b>Total Broadcast</b><br><b>Duration</b><br>(hh:mm) | 571:07    |
| <b>Reach</b><br>(Millions)                           | 11.68     |
| <b>Media Contacts</b><br>(Millions)                  | 551.54    |
| PR-Value<br>(€)                                      | 5,515,391 |